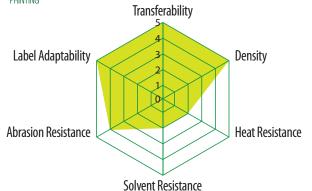

THERMAL TRANSFER RIBBON

- Plug & Print Compatibility
- Superior Heat & Abrasion Resistance
- Wide Label Compatibility
- Low Printhead Energy Requirements
- Excellent Image Density
- UL Recognized
- Core Adapted to your Printer

EM102 is a UL-recognized Premium Wax/Res in Ribbon delivers superior image durability on a wide variety of label and tag materials. Along with increased abrasion and heat resistance, this ribbon also provides excellent print darkness and high-definition characters and images. EM102 Premium Wax/Resin Ribbon prints up to 10ips utilizing less printhead energy than competitive wax/resin formulations. EM102 offers "plug & print" compatibility with industry leading premium wax/resin ribbons. EM102 redefines the price-performance equation in the industry. Our proprietary anti-static back coating formulation dissipates static electricity and helps to protect and extend the life of your valuable printheads.